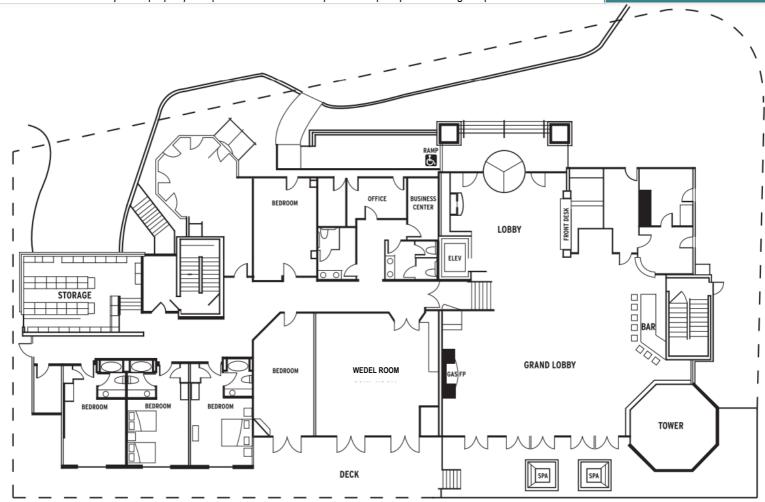

## TIVOLI

| Event Room Name                  | Banquet | Classroom | U-Shape | Hollow Square | Theater | Boardroom |
|----------------------------------|---------|-----------|---------|---------------|---------|-----------|
| Wedel Conference Room            | 30      | 40        | 21      | 28            | 48      | 18        |
| Grand Lobby & Brown Hound Lounge | 104*    | N/A       | N/A     | N/A           | 150*    | N/A       |
| Grand Lobby - Alcove             | 15**    | N/A       | N/A     | N/A           | N/A     | N/A       |
| Penthouse - Hospitality Suite    | 40      | 40        | 30      | 34            | 60      | 18        |

Chart displays number of guests per room layout.

\*Buyout of property is required for access to this space. \*\*Capacity with existing setup.

SALES:

970-306-4477

sales@tivolilodge.com

Hotel Direct: 970-476-5615